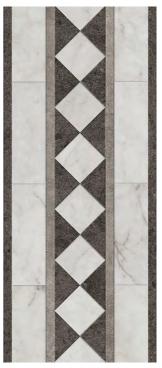

#### Marble Diamond border

Created with Amtico Signature Marble, Kura Caraway and Stria Volcanic

Border - DC296B

Corner - DC296C

Slab size: 76 x 229mm