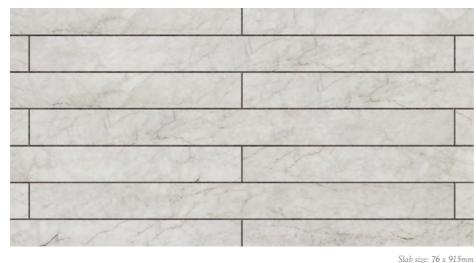

#### Marble Parquet

Ripples of delicate grey and cool white tones flow across this subtle herringbone for a sophisticated look. Created with Amtico Signature Marble -  $\rm DC298$ 

Slab size: 76 x 915m