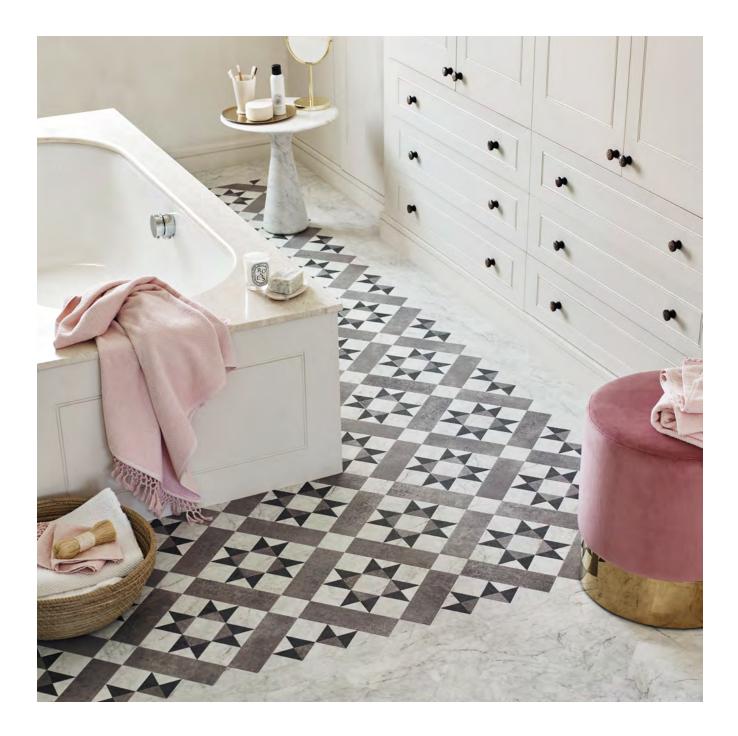

Designed and made in Britain

Décor Corona adds intricate neutral pattern to a space. Introducing a coordinated field of Marble Parquet into a larger space completes the look creating a classically beautiful floor.

# ELEGANT. TIMELESS. DESIGN.

Both Corona Argent and Bianco are available with a Marble Diamond border. This fits alongside either colour option, defining the edges of Amtico Décor across a space.

Use Amtico Décor with a Marble laying pattern when you want to extend the look across a wider space. Select from our two exclusive Amtico Signature Marble laying patterns.