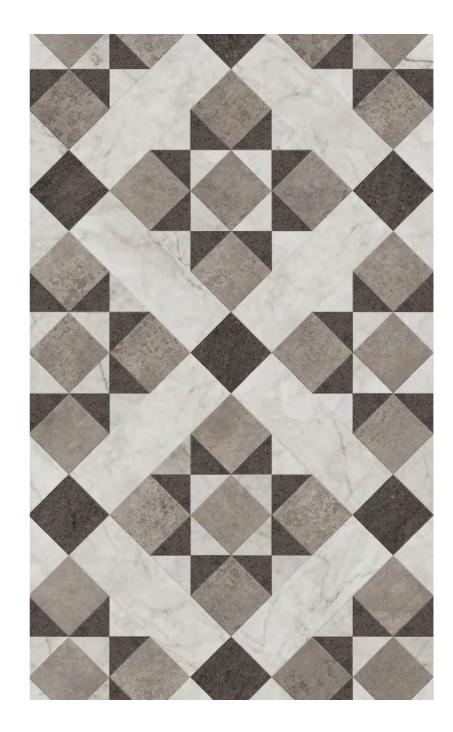

#### Marble Parquet

Ripples of delicate grey and cool white tones flow across this subtle herringbone for a sophisticated look. Created with Amtico Signature Marble -  $\rm DC298$ 

Slab size: 76 x 915m