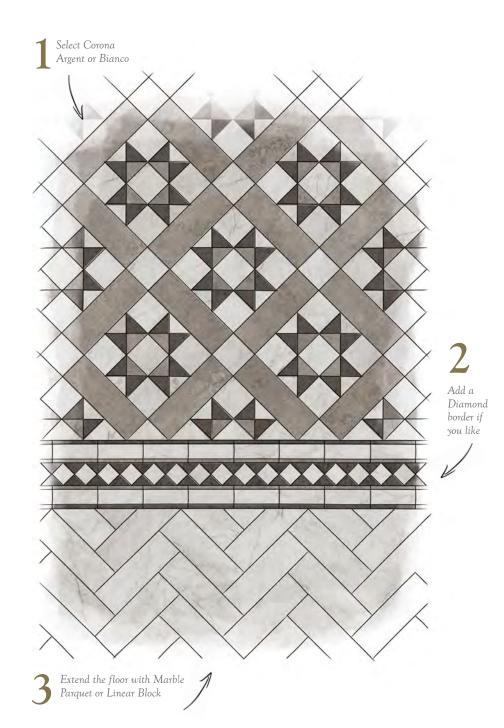

# ELEGANT. TIMELESS. DESIGN.

Both Corona Argent and Bianco are available with a Marble Diamond border. This fits alongside either colour option, defining the edges of Amtico Décor across a space.

Use Amtico Décor with a Marble laying pattern when you want to extend the look across a wider space. Select from our two exclusive Amtico Signature Marble laying patterns.

### Created with

- 1. Corona Argent DC294
- 2. Marble Diamond border & corner DC296B + DC296C
- 3. Marble Parquet laying pattern DC298

Kura Caraway

Stria Volcanic

Choose your own combinations to suit your space.

#### Marble Diamond border

Created with Amtico Signature Marble, Kura Caraway and Stria Volcanic

Border - DC296B

Corner - DC296C

Slab size: 76 x 229mm

#### Marble Parquet

Ripples of delicate grey and cool white tones flow across this subtle herringbone for a sophisticated look. Created with Amtico Signature Marble -  $\rm DC298$ 

Slab size: 76 x 915m