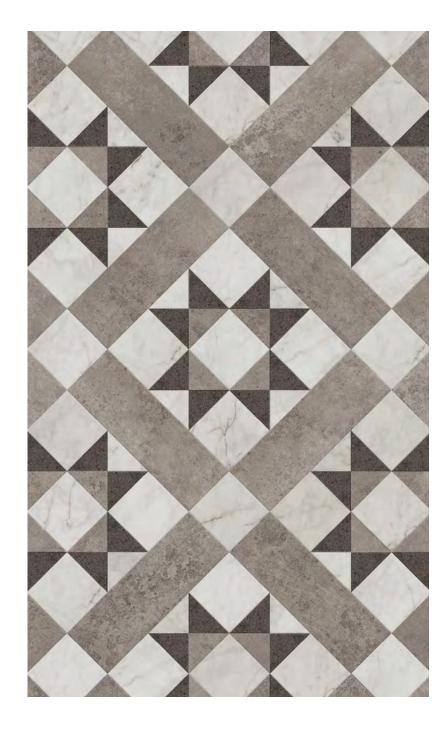

#### Corona Bianco

Intricate geometric details are instantly on show in monochromatic and marble colours. Created with Amtico Signature Marble, Kura Caraway and Stria Volcanic - DC295

# ELEGANT. TIMELESS. DESIGN.

Both Corona Argent and Bianco are available with a Marble Diamond border. This fits alongside either colour option, defining the edges of Amtico Décor across a space.

Use Amtico Décor with a Marble laying pattern when you want to extend the look across a wider space. Select from our two exclusive Amtico Signature Marble laying patterns.

#### Corona Argent

Our striking design epitomises classic beauty when in this marble and metallic grey stone combination. Created with Amtico Signature Marble, Kura Caraway and Stria Volcanic - DC294