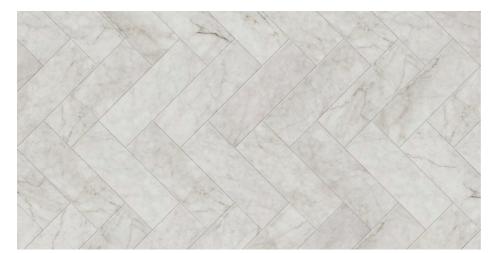

#### Marble Parquet

Ripples of delicate grey and cool white tones flow across this subtle herringbone for a sophisticated look. Created with Amtico Signature Marble -  $\rm DC298$ 

Slab size: 76 x 915m