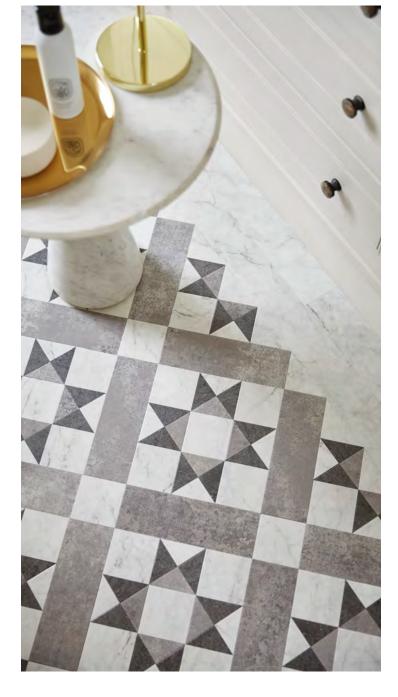

#### Corona Bianco

Intricate geometric details are instantly on show in monochromatic and marble colours. Created with Amtico Signature Marble, Kura Caraway and Stria Volcanic - DC295

#### Corona Argent

Our striking design epitomises classic beauty when in this marble and metallic grey stone combination. Created with Amtico Signature Marble, Kura Caraway and Stria Volcanic - DC294